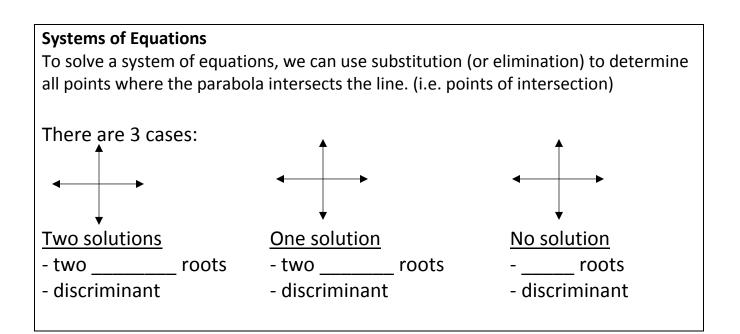

## Solve the following systems of Equations: Check the first one by graphing.

a) 
$$f(x) = x^2 - 6x + 9$$
  
 $g(x) = x - 1$ 

- **b)**  $y = -x^2 + 4x + 2$ 2x + y - 7 = 0
- c)  $y = 2x^2 + 12x + 13$ 2x - 3y - 6 = 0
- d) x + 3f(x) = 15 $g(x) = -x^2 + 6x - 7$