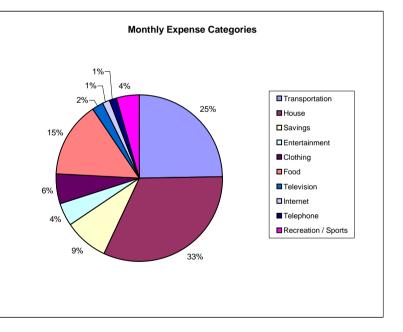

## <u>Summary</u>

| Transportation      | \$846.67   |
|---------------------|------------|
| House               | \$1,100.00 |
| Savings             | \$300.00   |
| Entertainment       | \$150.00   |
| Clothing            | \$200.00   |
| Food                | \$500.00   |
| Television          | \$75.00    |
| Internet            | \$50.00    |
| Telephone           | \$50.00    |
| Recreation / Sports | \$150.00   |
|                     |            |
| Total Expanses      | ¢2 421 67  |

Total Expenses : \$3,421.67

Balance : \$111.74