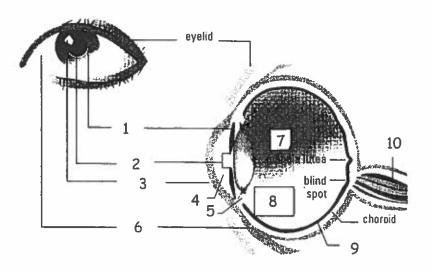

## The Human Eye and Vision

| #  | Eye Part | Function |
|----|----------|----------|
| 1  |          |          |
| 2  |          |          |
| 3  |          |          |
| 4  |          |          |
| 5  |          |          |
| 6  |          |          |
| 7  |          |          |
| 8  |          |          |
| 9  |          | ,        |
| 10 |          |          |